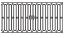

#### **Grate Type:**

Ductile Iron - Slotted

For loads up to Class C, or Class D with iron frame.

Ductile Iron - Cross-slot For loads up to Class C. (ADA)

Ductile Iron - Diagonal Slot For loads up to Class C. (ADA/heel-proof)