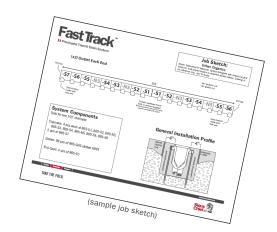

#### >> Job Sketch Request Form

| Project Name:                                     |                                                    |
|---------------------------------------------------|----------------------------------------------------|
| Contact:                                          |                                                    |
| Phone/Email:                                      |                                                    |
| Overall Length:                                   |                                                    |
| For multiple systems, indicate individual channel | lengths                                            |
| ☐ Length is critical - do not adjust ☐ ☐          | ength can be ontimized to use full-length sections |

### **Slope Pattern:**

- Slope to One End Bottom Outlet Slope to One End - Side Outlet
- Slope to Center Single Bottom Outlet

Neutral (no slope) - Bottom Outlet

Slope to Each End - Bottom Outlet Slope to Each End - Side Outlet

Slope to Multiple Bottom Outlets (indicate number of outlets)

Neutral (no slope) - Side Outlet