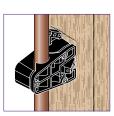

## **Kit Contents:**

- A: Rear block
- B: Front block
- C: #6 × 13/4" pan-head drill-tip screws
- D: #6 × 1" bugle-head coarse thread screws

Installation

| >>> Buying Information |                                                                       |            |             |
|------------------------|-----------------------------------------------------------------------|------------|-------------|
| ITEM #                 | DESCRIPTION                                                           | MIN<br>QTY | CASE<br>QTY |
| MainBlock™             |                                                                       |            |             |
| 525-33                 | <sup>3</sup> ⁄ <sub>4</sub> " CTS MainBlock <sup>™</sup> , Bagged Kit | 1          | 25          |
| 525-34                 | 1" CTS MainBlock™, Bagged Kit                                         | 1          | 25          |
| 525-35                 | 1¼" CTS MainBlock™, Bagged Kit                                        | 1          | 25          |