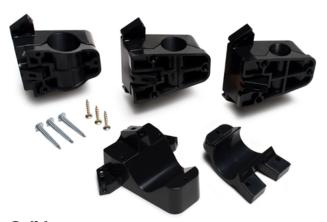

## **Kit Contents:**

- A: Rear block
- B: Front block
- C: #6 × 13/4" pan-head drill-tip screws
- D: #6 × 1" bugle-head coarse thread screws

Installation

| >>> Buying Information |                                                                       |            |             |
|------------------------|-----------------------------------------------------------------------|------------|-------------|
| ITEM #                 | DESCRIPTION                                                           | MIN<br>QTY | CASE<br>QTY |
| MainBlock™             |                                                                       |            |             |
| 525-33                 | <sup>3</sup> ⁄ <sub>4</sub> " CTS MainBlock <sup>™</sup> , Bagged Kit | 1          | 25          |
| 525-34                 | 1" CTS MainBlock™, Bagged Kit                                         | 1          | 25          |
| 525-35                 | 1¼" CTS MainBlock™, Bagged Kit                                        | 1          | 25          |