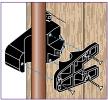

## **Kit Contents:**

- A: Rear block
- B: Front block
- C: #6 × 13/4" pan-head drill-tip screws
- D: #6 × 1" bugle-head coarse thread screws

Installation

| >>> Buying Information |                                                                       |            |             |
|------------------------|-----------------------------------------------------------------------|------------|-------------|
| ITEM #                 | DESCRIPTION                                                           | MIN<br>QTY | CASE<br>QTY |
| MainBlock™             |                                                                       |            |             |
| 525-33                 | <sup>3</sup> ⁄ <sub>4</sub> " CTS MainBlock <sup>™</sup> , Bagged Kit | 1          | 25          |
| 525-34                 | 1" CTS MainBlock™, Bagged Kit                                         | 1          | 25          |
| 525-35                 | 1¼" CTS MainBlock™, Bagged Kit                                        | 1          | 25          |