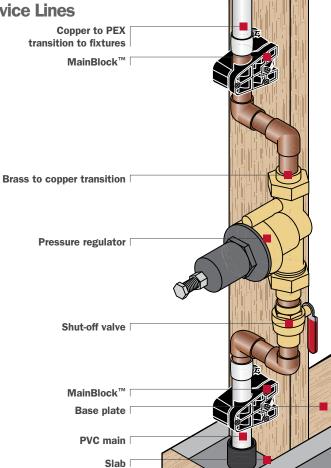

## **MainBlock**<sup>™</sup>

>> Offset Pipe Clamp for 3/4" - 11/4" Water Service Lines

## **Solid**

11/2" offset with 3-axis holding power for securing water main inlets, appliance and fixture stub outs, water heater/softener loops, etc.

## **Sensible**

Clamps pipe above or below the pressure regulator or shut off valve to eliminate movement. Non-corrosive, compatible with copper, PEX, PVC and CPVC; quick and easy to install, hardware included.

## **Kit Contents:**

- A: Rear block
- B: Front block
- C: #6 × 13/4" pan-head drill-tip screws
- D: #6 × 1" bugle-head coarse thread screws

Installation

| >>> Buying Information |                                                                       |            |             |
|------------------------|-----------------------------------------------------------------------|------------|-------------|
| ITEM #                 | DESCRIPTION                                                           | MIN<br>QTY | CASE<br>QTY |
| MainBlock™             |                                                                       |            |             |
| 525-33                 | <sup>3</sup> ⁄ <sub>4</sub> " CTS MainBlock <sup>™</sup> , Bagged Kit | 1          | 25          |
| 525-34                 | 1" CTS MainBlock™, Bagged Kit                                         | 1          | 25          |
| 525-35                 | 1¼" CTS MainBlock™, Bagged Kit                                        | 1          | 25          |