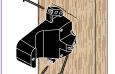

## **Kit Contents:**

- A: Rear block
- B: Front block
- C: #6 × 13/4" pan-head drill-tip screws
- D: #6 × 1" bugle-head coarse thread screws

Installation

| >>> Buying Information |                                                                       |            |             |
|------------------------|-----------------------------------------------------------------------|------------|-------------|
| ITEM #                 | DESCRIPTION                                                           | MIN<br>QTY | CASE<br>QTY |
| MainBlock™             |                                                                       |            |             |
| 525-33                 | <sup>3</sup> ⁄ <sub>4</sub> " CTS MainBlock <sup>™</sup> , Bagged Kit | 1          | 25          |
| 525-34                 | 1" CTS MainBlock™, Bagged Kit                                         | 1          | 25          |
| 525-35                 | 1¼" CTS MainBlock™, Bagged Kit                                        | 1          | 25          |