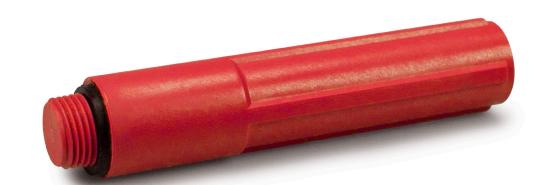

## **Shower Arm Test Plug** >> For 1/2" Drop-Ear Elbow

## **Easy Installation**

Threads into 1/2" drop-ear elbows – Perfect for testing

Installs easily by hand. Gasket seal - no tape or thread sealant required.

## **Convenient**

Reusable. Tough, reinforced polypro material for durability.

Smooth base allows plug removal even after drywall installation.

| >>> Buying Information |                                          |     |         |          |
|------------------------|------------------------------------------|-----|---------|----------|
| ITEM NO.               | DESCRIPTION                              | U/M | MIN QTY | CASE QTY |
| 882-647                | Test Plug, 1/2" MIP for drop-ear fitting | EA  | 6       | 24       |