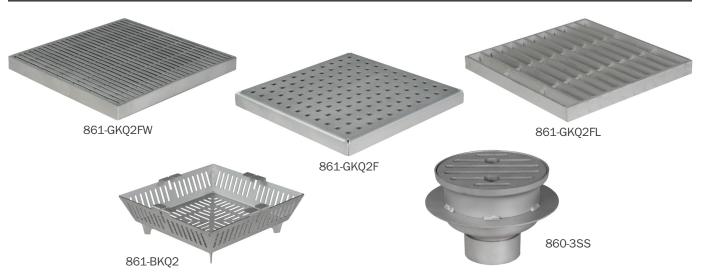

Supply Drainage Support Specialties

Dome bottom strainer (included with square sink) fits into outlet to prevent misalignment

| >>> Buying Information |                                                                                                          |              |              |
|------------------------|----------------------------------------------------------------------------------------------------------|--------------|--------------|
| ITEM NO.               | DESCRIPTION                                                                                              | MIN.<br>QTY. | CASE<br>QTY. |
| STAINLESS STE          | EL SQUARE FLOOR SINK                                                                                     |              |              |
| 861-SQ2428             | 12" x 12" x 8" deep - Stainless steel square floor sink with dome bottom strainer - 4" No-Hub connection | 1            | 1            |
| <b>SQUARE FLOOR</b>    | SINK GRATES & ACCESSORIES                                                                                |              |              |
| 861-GKQ2F              | Stainless steel grate for 861-SQ2428 - 11ga. square perforated pattern - Full                            | 1            | 1            |
| 861-GKQ2H              | Stainless steel grate for 861-SQ2428 - 11ga. square perforated pattern - Open-Half                       | 1            | 1            |
| 861-GKQ2FL             | Stainless steel grate for 861-SQ2428 - Heavy-duty, high-inflow ladder pattern - Full                     | 1            | 1            |
| 861-GKQ2FW             | Stainless steel grate for 861-SQ2428 - Heavy-duty, heel-resistant wire pattern - Full                    | 1            | 1            |
| 861-BKQ2               | Stainless steel debris basket for 861-SQ2428 - fits in bottom of sump area                               | 1            | 1            |
| STAINLESS STE          | EL ROUND FLOOR SINKS                                                                                     |              |              |
| 860-3SS                | 6.75" dia. x 4" deep - Stainless steel round floor sink with debris basket - 4" No-Hub connection        | 1            | 1            |
| 860-4SS                | 8.875" dia. x 4" deep - Stainless steel round floor sink with debris basket - 4" No-Hub connection       | 1            | 1            |
| ROUND FLOOR S          | SINK ACCESSORIES                                                                                         |              |              |
| 860-3SSS               | Replacement grate - slotted, heavy-duty stainless steel - for 860-3SS                                    | 1            | 1            |
| 860-4SSS               | Replacement grate - slotted, heavy-duty stainless steel - for 860-4SS                                    | 1            | 1            |
| 860-4SSU               | Replacement debris basket - perforated stainless steel - for 860-4SS                                     | 1            | 1            |