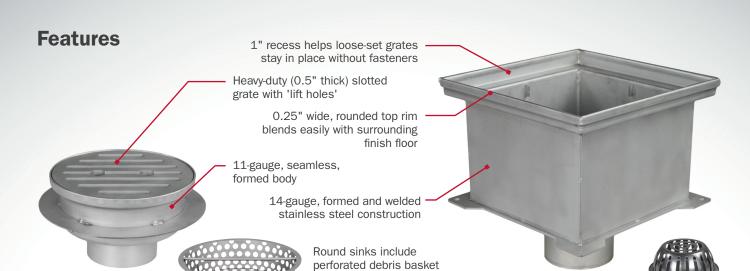

Supply Drainage Support Specialties

Dome bottom strainer (included with square sink) fits into outlet to prevent misalignment

| >>> Buying Information |                                                                                                          |              |              |
|------------------------|----------------------------------------------------------------------------------------------------------|--------------|--------------|
| ITEM NO.               | DESCRIPTION                                                                                              | MIN.<br>QTY. | CASE<br>QTY. |
| STAINLESS STE          | EL SQUARE FLOOR SINK                                                                                     |              |              |
| 861-SQ2428             | 12" x 12" x 8" deep - Stainless steel square floor sink with dome bottom strainer - 4" No-Hub connection | 1            | 1            |
| <b>SQUARE FLOOR</b>    | SINK GRATES & ACCESSORIES                                                                                |              |              |
| 861-GKQ2F              | Stainless steel grate for 861-SQ2428 - 11ga. square perforated pattern - Full                            | 1            | 1            |
| 861-GKQ2H              | Stainless steel grate for 861-SQ2428 - 11ga. square perforated pattern - Open-Half                       | 1            | 1            |
| 861-GKQ2FL             | Stainless steel grate for 861-SQ2428 - Heavy-duty, high-inflow ladder pattern - Full                     | 1            | 1            |
| 861-GKQ2FW             | Stainless steel grate for 861-SQ2428 - Heavy-duty, heel-resistant wire pattern - Full                    | 1            | 1            |
| 861-BKQ2               | Stainless steel debris basket for 861-SQ2428 - fits in bottom of sump area                               | 1            | 1            |
| STAINLESS STE          | EL ROUND FLOOR SINKS                                                                                     |              |              |
| 860-3SS                | 6.75" dia. x 4" deep - Stainless steel round floor sink with debris basket - 4" No-Hub connection        | 1            | 1            |
| 860-4SS                | 8.875" dia. x 4" deep - Stainless steel round floor sink with debris basket - 4" No-Hub connection       | 1            | 1            |
| ROUND FLOOR S          | SINK ACCESSORIES                                                                                         |              |              |
| 860-3SSS               | Replacement grate - slotted, heavy-duty stainless steel - for 860-3SS                                    | 1            | 1            |
| 860-4SSS               | Replacement grate - slotted, heavy-duty stainless steel - for 860-4SS                                    | 1            | 1            |
| 860-4SSU               | Replacement debris basket - perforated stainless steel - for 860-4SS                                     | 1            | 1            |