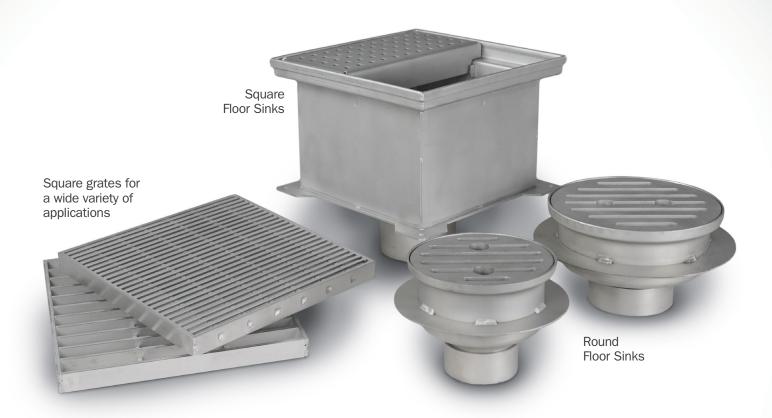

## **Versatile & Functional**

Stainless steel floor sinks are typically installed in commercial kitchens and food production areas.

Suited for a variety of applications:

From commercial/restaurant, to manufacturing/industrial.

## **Quality Materials**

TAKE THE FIELD.

304 stainless steel material provides durability, easy maintenance, and corrosion resistance.

Perfect where aesthetic appearance is important.

Stainless steel floor sinks are often used as point drains in breweries, dairies, and other high-sanitation applications.