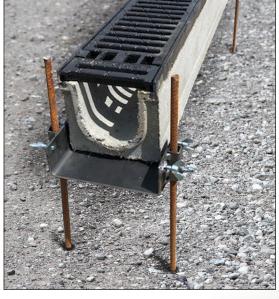

## **Installation Bracket** for Trench Drains

## **Strong**

Heavy-duty, 11-gauge steel U-channel can be used anywhere along a channel run - including under joints

## **Simple**

Easy-turn, galvanized screws hold channels in place and provide some lateral adjustment where needed

## **Adjustable**

Side sockets accept 1/2" re-bar (not included) and allow bracket to adjust to correct height before locking in place with screws

| >>> Buying Information           |                                                      |     |              |              |
|----------------------------------|------------------------------------------------------|-----|--------------|--------------|
| ITEM NO.                         | DESCRIPTION                                          | PKG | MIN.<br>QTY. | CASE<br>QTY. |
| RE-BAR BRACKET FOR MAXI CHANNELS |                                                      |     |              |              |
| 865-4BK                          | Steel Installation Bracket for Maxi/Top 100 channels | В   | 1            | 1            |
| 865-6BK                          | Steel Installation Bracket for Maxi 150 channels     | В   | 1            | 1            |
| 865-8BK                          | Steel Installation Bracket for Maxi 200 channels     | В   | 1            | 1            |