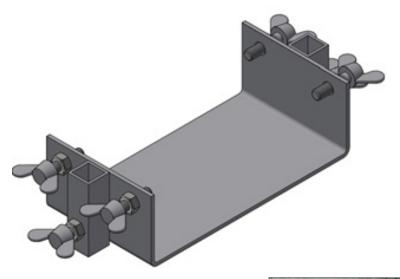

## **Installation Bracket** for Trench Drains

## **Strong**

Heavy-duty, 11-gauge steel U-channel can be used anywhere along a channel run - including under joints

## **Simple**

Easy-turn, galvanized screws hold channels in place and provide some lateral adjustment where needed

## **Adjustable**

Side sockets accept 1/2" re-bar (not included) and allow bracket to adjust to correct height before locking in place with screws

| >>> Buying Information           |                                                      |     |              |              |
|----------------------------------|------------------------------------------------------|-----|--------------|--------------|
| ITEM NO.                         | DESCRIPTION                                          | PKG | MIN.<br>QTY. | CASE<br>QTY. |
| RE-BAR BRACKET FOR MAXI CHANNELS |                                                      |     |              |              |
| 865-4BK                          | Steel Installation Bracket for Maxi/Top 100 channels | В   | 1            | 1            |
| 865-6BK                          | Steel Installation Bracket for Maxi 150 channels     | В   | 1            | 1            |
| 865-8BK                          | Steel Installation Bracket for Maxi 200 channels     | В   | 1            | 1            |